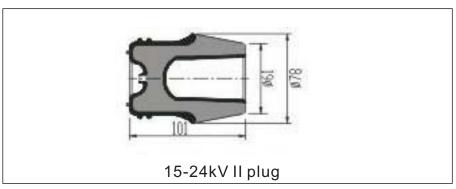

## Lateral bus-bar system-----Type II

Type: AMLD-24 15-24kV II plug

Type: AML-24 15-24kV II Bus-bar connector

15-24kV II Bus-bar socket

- 1. If type plug/bus-bar connector is suitable for the combined connection of ring main unit.
- 2. Supply more branches for expansion.
- 3. A prior option to combined ring main units.
- 4. If type bus-bar socket is applying to 10kV electrical system, when the lateral side of the ring main unit to be extension and be more branches combined cabinets, it is used for the port of the bus-bar, it is designed tightly and easy for installation.
- 5. Il type is suitable for Alpha, Galaxy dicKON, Cree etc brand.