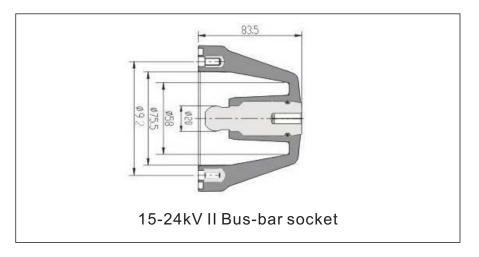

## Lateral bus-bar system-----Type II

Type: AMLD-24 15-24kV II plug

Type: AML-24 15-24kV II Bus-bar connector

15-24kV II Bus-bar socket

- 1. If type plug/bus-bar connector is suitable for the combined connection of ring main unit.
- 2. Supply more branches for expansion.
- 3. A prior option to combined ring main units.
- 4. If type bus-bar socket is applying to 10kV electrical system, when the lateral side of the ring main unit to be extension and be more branches combined cabinets, it is used for the port of the bus-bar, it is designed tightly and easy for installation.
- 5. Il type is suitable for Alpha, Galaxy dicKON, Cree etc brand.