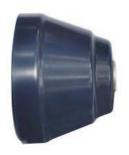

## Lateral bus-bar system-----Type II

Type: AMLD-24 15-24kV II plug

Type: AML-24 15-24kV II Bus-bar connector

15-24kV II Bus-bar socket

- 1. If type plug/bus-bar connector is suitable for the combined connection of ring main unit.
- 2. Supply more branches for expansion.
- 3. A prior option to combined ring main units.
- 4. If type bus-bar socket is applying to 10kV electrical system, when the lateral side of the ring main unit to be extension and be more branches combined cabinets, it is used for the port of the bus-bar, it is designed tightly and easy for installation.
- 5. Il type is suitable for Alpha, Galaxy dicKON, Cree etc brand.