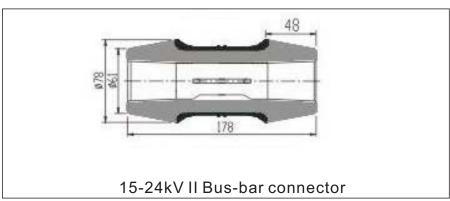

## Lateral bus-bar system-----Type II

Type: AMLD-24 15-24kV II plug

Type: AML-24 15-24kV II Bus-bar connector

15-24kV II Bus-bar socket

- 1. If type plug/bus-bar connector is suitable for the combined connection of ring main unit.
- 2. Supply more branches for expansion.
- 3. A prior option to combined ring main units.
- 4. If type bus-bar socket is applying to 10kV electrical system, when the lateral side of the ring main unit to be extension and be more branches combined cabinets, it is used for the port of the bus-bar, it is designed tightly and easy for installation.
- 5. Il type is suitable for Alpha, Galaxy dicKON, Cree etc brand.