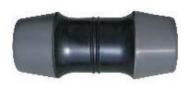

## Lateral bus-bar system-----Type II

Type: AMLD-24 15-24kV II plug

Type: AML-24 15-24kV II Bus-bar connector

15-24kV II Bus-bar socket

- 1. If type plug/bus-bar connector is suitable for the combined connection of ring main unit.
- 2. Supply more branches for expansion.
- 3. A prior option to combined ring main units.
- 4. If type bus-bar socket is applying to 10kV electrical system, when the lateral side of the ring main unit to be extension and be more branches combined cabinets, it is used for the port of the bus-bar, it is designed tightly and easy for installation.
- 5. Il type is suitable for Alpha, Galaxy dicKON, Cree etc brand.