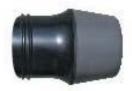

## Lateral bus-bar system-----Type II

Type: AMLD-24 15-24kV II plug

Type: AML-24 15-24kV II Bus-bar connector

15-24kV II Bus-bar socket

- 1. If type plug/bus-bar connector is suitable for the combined connection of ring main unit.
- 2. Supply more branches for expansion.
- 3. A prior option to combined ring main units.
- 4. If type bus-bar socket is applying to 10kV electrical system, when the lateral side of the ring main unit to be extension and be more branches combined cabinets, it is used for the port of the bus-bar, it is designed tightly and easy for installation.
- 5. Il type is suitable for Alpha, Galaxy dicKON, Cree etc brand.